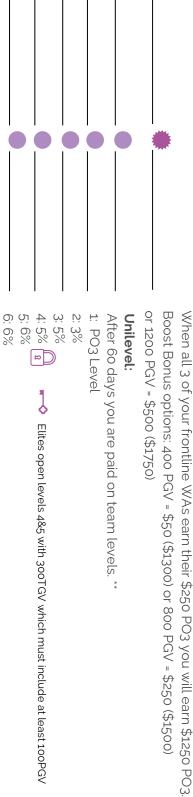

#### Unilevel:

After 60 days you are paid on team levels. \*\*

- 1: PO<sub>3</sub> Level
- 2: 3%
- 3:5%

\*\*First 5 Unilevels shown, full payout goes 7 levels. (4:5%, 5:6%, 6:6%, 7:7% based on volume)

\*PO3 can be done on the third level earning \$1250 PO3 and \$50, \$250 or \$500 Boost, with a total possibility of \$1750.

#### Power of 3 (PO3) & Boost Bonus

When you have 3 frontline WAs who have 500 PV pods, you will earn \$250 PO3 instead of \$50.

Boost options: 400 PGV = \$50 (\$300) or 800 PGV = \$250 (\$500)\*