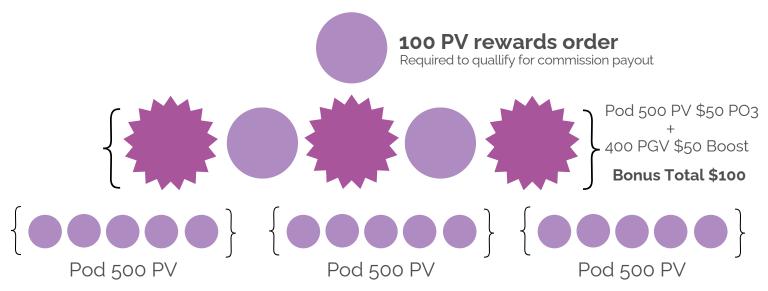

## 100 PV rewards order

Required to quallify for commission payout

levels who were enrolled or reactivated in the Rewards Order PV for everyone on your first 3 TGV: Team Growth Volume: Combined last 12 months.

### **PATH TO \$500**

PV: Product Volume.

**PGV:** Personal Growth Volume - PV from Rewards Orders for anyone you personally enrolled in the last 12 months.

**Pods:** The people on your frontline. Their combined rewards volume needs to total 500 PV to qualify for the PO3 Bonuses.

#### Power of 3 (PO3) & Boost Bonus

When you have 3 frontline WAs who have 500 PV pods, you will earn \$250 PO3 instead of \$50.

Boost options: 400 PGV = \$50 (\$300) or 800 PGV = \$250 (\$500)\*