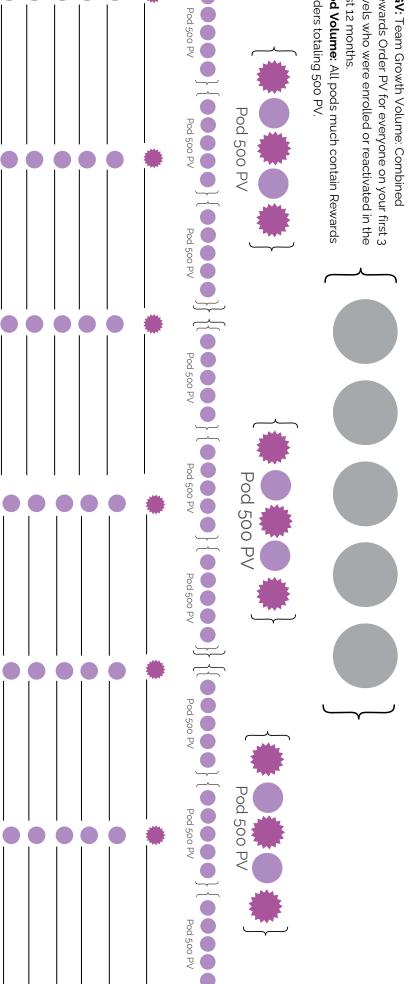

## 100 PV rewards order

Required to quallify for commission payout

levels who were enrolled or reactivated in the Rewards Order PV for everyone on your first 3 TGV: Team Growth Volume: Combined last 12 months.

Orders totaling 500 PV. Pod Volume: All pods much contain Rewards

Performance Pools begin at Platinum **Empowerment Pool** begins at Premier

please visit doterra.com

\*\*TGV requirements and levels vary based on rank for full compensation plan

### **PATH TO \$500**

PV: Product Volume.

**PGV:** Personal Growth Volume - PV from Rewards Orders for anyone you personally enrolled in the last 12 months.

**Pods:** The people on your frontline. Their combined rewards volume needs to total 500 PV to qualify for the PO3 Bonuses.

#### Power of 3 (PO3) & Boost Bonus

When you have 3 frontline WAs who have 500 PV pods, you will earn \$250 PO3 instead of \$50.

Boost options: 400 PGV = \$50 (\$300) or 800 PGV = \$250 (\$500)\*